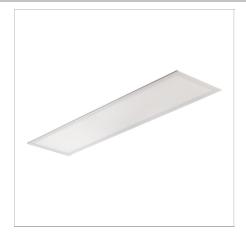

## T-Bar Lumo 1195mm x 295mm x 10mm

#### The ultimate efficiency upgrade

- Available in four product variants: 1195mm x 595mm, 595mm x 595mm, 1195mm x 295mm and Micro Prismatic 1195mm x 295mm
  Symmetric beam spread with a beam angle of 115°
  UV stable PMMA light guiding plate prevents dis-colouring over time
  Highly efficient >100lm/W on average
  If you require a customised version of this product, please contact us

#### Physical Characteristics

| Installation Method   | Fixed Recessed |  |
|-----------------------|----------------|--|
| Trim Finish           | White          |  |
| IP Rating / IK Rating | IP20           |  |