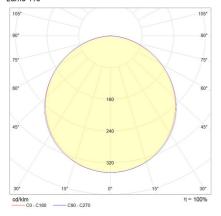

#### Polar Distribution Diagrams

1195x295mm

#### Photometric Info

| Luminaire Lumens | 3400lm, 4200lm, 5000lm |
|------------------|------------------------|
| CRI              | CRI80                  |
| ССТ              | 3000K, 4000K           |
| Beam Angle       | 115°                   |

#### The ultimate efficiency upgrade

- Available in four product variants: 1195mm x 595mm, 595mm x 595mm, 1195mm x 295mm and Micro Prismatic 1195mm x 295mm
  Symmetric beam spread with a beam angle of 115°
  UV stable PMMA light guiding plate prevents dis-colouring over time
  Highly efficient >100lm/W on average
  If you require a customised version of this product, please contact us