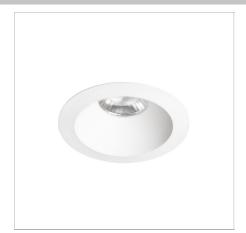

#### Esen Eco DOWNLIGHT

### Physical Characteristics

| Installation Method   | Fixed Recessed |
|-----------------------|----------------|
| Trim Finish           | White, Black   |
| IP Rating / IK Rating | IP44           |
| Weight                | 0.38Kgs        |
| Fitting Material      | Aluminium      |

# Polar Distribution Diagrams

Ø100mm

87mm

∂Ь 80-90mm