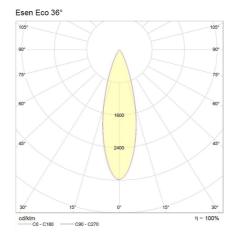

# More for less

- Dimmable down to 5% with most trailing and leading edge dimmers
  Amazing anti-glare qualities with UGR<19\*
  Beam Angle Options: 36°, 60°
  Luminous flux of 1020lm with >100lm/W efficacy
  If you require a customised version of this product, please contact us
  UGR values are subjected to Lighting Design & selected optics.

# Photometric Info

| Luminaire Lumens  | 1020lm                 |
|-------------------|------------------------|
| CRI               | CRI80                  |
| ССТ               | 2700K, 3000K, 4000K    |
| Beam Angle        | 36°, 60°               |
| Lumen Maintenance | > 50, 000hrs (L70 B10) |
| MacAdam Step      | 3 Step                 |

# Polar Distribution Diagrams

Ø100mm

87mm

∂Ь 80-90mm