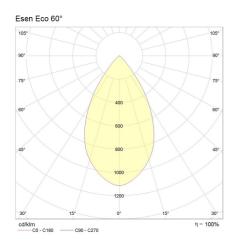

# More for less

- Dimmable down to 5% with most trailing and leading edge dimmers
  Amazing anti-glare qualities with UGR<19\*
  Beam Angle Options: 36°, 60°
  Luminous flux of 1020lm with >100lm/W efficacy
  If you require a customised version of this product, please contact us
  UGR values are subjected to Lighting Design & selected optics.

# Photometric Info

| Luminaire Lumens  | 1020lm                 |
|-------------------|------------------------|
| CRI               | CRI80                  |
| ССТ               | 2700K, 3000K, 4000K    |
| Beam Angle        | 36°, 60°               |
| Lumen Maintenance | > 50, 000hrs (L70 B10) |
| MacAdam Step      | 3 Step                 |

# Polar Distribution Diagrams

Ø100mm

87mm

∂Ь 80-90mm