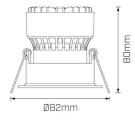

## Physical Characteristics

| Installation Method   | Fixed Recessed       |
|-----------------------|----------------------|
| Trim Finish           | White, Black         |
| Custom Dimming Type   | Available on request |
| IP Rating / IK Rating | IP40                 |