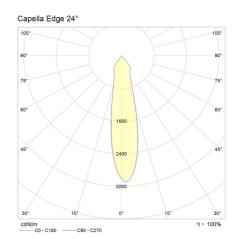

### Photometric Info

| Luminaire Lumens | 750lm, 950lm        |
|------------------|---------------------|
| CRI              | CRI90               |
| ССТ              | 2700K, 3000K, 4000K |
| Beam Angle       | 24°, 35°, 60°       |

# Polar Distribution Diagrams