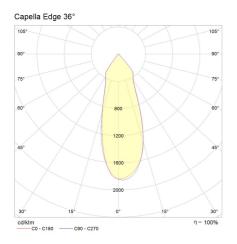

# Polar Distribution Diagrams

### Photometric Info

| Luminaire Lumens | 750lm, 950lm        |
|------------------|---------------------|
| CRI              | CRI90               |
| ССТ              | 2700K, 3000K, 4000K |
| Beam Angle       | 24°, 35°, 60°       |