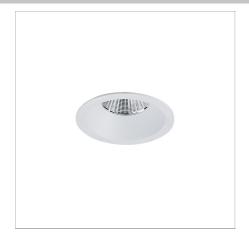

#### Capella Edge DOWNLIGHT

### Eye pleaser

- Comes with IP40 protection (IP44 available on request)
  System lumen range of 750lm to 950lm
  Perfectly suited to most residential applications
  Capella Smooth option also available
  If you require a customised version of this product, please contact us

## Physical Characteristics

| Installation Method   | Fixed Recessed       |
|-----------------------|----------------------|
| Trim Finish           | White, Black         |
| Custom Dimming Type   | Available on request |
| IP Rating / IK Rating | IP40                 |