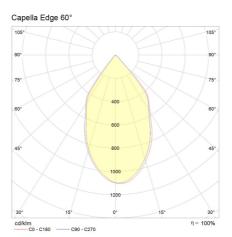

# Polar Distribution Diagrams

### Photometric Info

| Luminaire Lumens | 750lm, 950lm        |
|------------------|---------------------|
| CRI              | CRI90               |
| ССТ              | 2700K, 3000K, 4000K |
| Beam Angle       | 24°, 35°, 60°       |