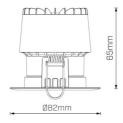

## Physical Characteristics

| Installation Method   | Fixed Recessed       |
|-----------------------|----------------------|
| Trim Finish           | White, Black         |
| Custom Dimming Type   | Available on request |
| IP Rating / IK Rating | IP40                 |