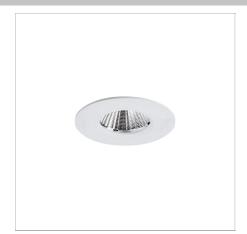

#### Stirling 70 DOWNLIGHT

#### Classic and compact

- Also comes in Ф90mm cut-out version
  System lumen range from 750lm 950lm
  Comes with IP40 protection
  Compact body with efficient optics
  If you require a customised version of this product, please contact us