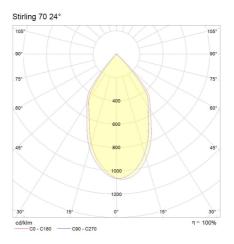

### Polar Distribution Diagrams

## Photometric Info

| Luminaire Lumens | 750lm, 950lm        |
|------------------|---------------------|
| CRI              | CRI90               |
| ССТ              | 2700K, 3000K, 4000K |
| Beam Angle       | 24°, 35°, 60°       |