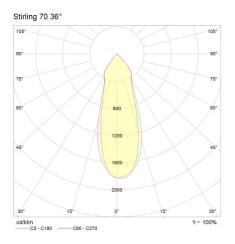

### Polar Distribution Diagrams

## Photometric Info

| Luminaire Lumens | 750lm, 950lm        |
|------------------|---------------------|
| CRI              | CRI90               |
| ССТ              | 2700K, 3000K, 4000K |
| Beam Angle       | 24°, 35°, 60°       |