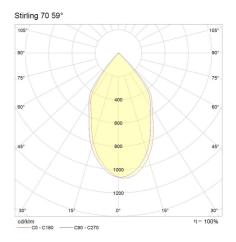

|
|------------------------|----------------------------------------------------|
| Control Type           | Non-Dimmable, Phase-Cut<br>Dimmable, DALI Dimmable |
| System Efficacy (max.) | 79lm/W                                             |

## Photometric Info

| Luminaire Lumens | 750lm, 950lm        |
|------------------|---------------------|
| CRI              | CRI90               |
| ССТ              | 2700K, 3000K, 4000K |
| Beam Angle       | 24°, 35°, 60°       |

## Physical Characteristics

| Installation Method   | Fixed Recessed       |
|-----------------------|----------------------|
| Trim Finish           | White, Black         |
| Custom Dimming Type   | Available on request |
| IP Rating / IK Rating | IP40                 |





### Polar Distribution Diagrams