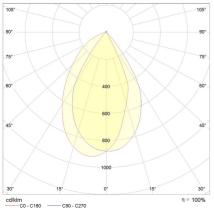

ini Wall Washer version

#### **Electrical Specifications**

| System Power           | 40W                 |
|------------------------|---------------------|
| Control Type           | Non-Dimmable        |
| System Efficacy (max.) | 84lm/W              |
| Photometric Info       |                     |
| Luminaire Lumens       | 3350lm              |
| CRI                    | CRI90               |
| ССТ                    | 3000K, 3500K, 4000K |

60°

Beam Angle

### **Physical Characteristics**

| Installation Method | 3-Circuit Track Mounted |
|---------------------|-------------------------|
| Trim Finish         | White, Black            |
| Custom Dimming Type | Available on request    |

CE

RoHS

 $\diamond$ 



#### Polar Distribution Diagrams

#### Venice Mini Wall Washer 60°