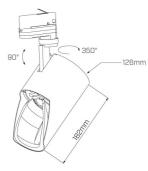

### **Physical Characteristics**

| Installation Method | 3-Circuit Track Mounted |
|---------------------|-------------------------|
| Trim Finish         | White, Black            |
| Custom Dimming Type | Available on request    |