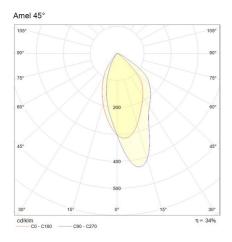

# Polar Distribution Diagrams

#### Photometric Info

| 1200lm, 1700lm, 2300lm,<br>2900lm   |
|-------------------------------------|
| CRI90                               |
| 3000K, 3000K Vivid, 3500K,<br>4000K |
| 45°                                 |
| > 0.9                               |
|                                     |