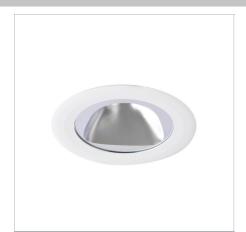

#### Amel Wall Washer DOWNLIGHT

## The gallery guru

- Our highest-output wallwasher, delivering up to 2900lm perfect for large-scale illumination
  Its non-conventional design is highly efficient (delivering up 92lm/W) with excellent wallwashing optics
  A large-diameter fitting suitable for feature walls, retrofits, and architectural highlighting
  Available in multiple power options: 13W, 20W, 28W, and 36W
  If you require a customised version of this product, please contact us