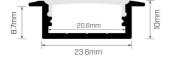

### A wide fit..

- Ideal for cabinet joinery in many types of applications
  Allows for less routing and more shelf to maintain the strength of the structure
  Paired with 180LED/m strip for dot free continuous illumination
  The recess lip hides any routing imperfections
  If you require a customised version of this product, please contact us

### **Physical Characteristics**

| Installation Method   | Fixed Recessed                                                                                   |  |
|-----------------------|--------------------------------------------------------------------------------------------------|--|
| Trim Finish           | White, Black, Silver                                                                             |  |
| IP Rating / IK Rating | IP20                                                                                             |  |
| Accessories           | Linea COB 10W, Linea 14.4W,<br>Linea-HE 14.4W, Linea COB<br>Tunable White 15W, Linea-HE<br>19.2W |  |
| Weight                | 0.2Kgs                                                                                           |  |
| Fitting Material      | Aluminium                                                                                        |  |