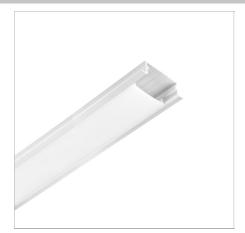

#### Stealth 2310 Recessed LINEAR LED

### A wide fit..

- Ideal for cabinet joinery in many types of applications
  Allows for less routing and more shelf to maintain the strength of the structure
  Paired with 180LED/m strip for dot free continuous illumination
  The recess lip hides any routing imperfections
  If you require a customised version of this product, please contact us

### **Physical Characteristics**

| Installation Method   | Fixed Recessed                                                                                   |  |
|-----------------------|--------------------------------------------------------------------------------------------------|--|
| Trim Finish           | White, Black, Silver                                                                             |  |
| IP Rating / IK Rating | IP20                                                                                             |  |
| Accessories           | Linea COB 10W, Linea 14.4W,<br>Linea-HE 14.4W, Linea COB<br>Tunable White 15W, Linea-HE<br>19.2W |  |
| Weight                | 0.2Kgs                                                                                           |  |
| Fitting Material      | Aluminium                                                                                        |  |