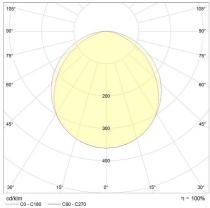

-----------------------------------------------------------------------------------------------|--|
| Trim Finish           | White, Black, Silver                                                                             |  |
| IP Rating / IK Rating | IP20                                                                                             |  |
| Accessories           | Linea COB 10W, Linea 14.4W,<br>Linea-HE 14.4W, Linea COB<br>Tunable White 15W, Linea-HE<br>19.2W |  |
| Weight                | 0.2Kgs                                                                                           |  |
| Fitting Material      | Aluminium                                                                                        |  |



### Polar Distribution Diagrams

#### Stealth 2310 110°





# Stealth 2310 Recessed LINEAR LED

# Product Accessories

| Item        | Code     | Description                                                                   |
|-------------|----------|-------------------------------------------------------------------------------|
| -           | MAE53EC3 | Mondolux Accessories Extrusion End Cap Closed<br>Stealth 2310 Recessed Silver |
|             | MAE53EO3 | Mondolux Accessories Extrusion End Cap Open Stealth 2310 Recessed Silver      |
|             | MAE53EC1 | Mondolux Accessories Extrusion End Cap Closed<br>Stealth 2310 Recessed White  |
|             | MAE53EO1 | Mondolux Accessories Extrusion End Cap Open Stealth 2310 Recessed White       |
| <del></del> | MAE53EC2 | Mondolux Accessories Extrusion End Cap Closed<br>Stealth 2310 Recess