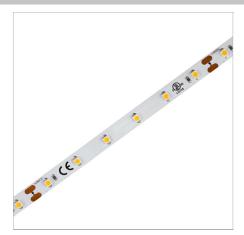

#### Linea 4.8W LINEAR LED

≈000 0 0 0 0 0 0 18mm

100mm

5000mm

## High quality, CRI90 LED Strip

- Safety input 24V DC

System Power

Lumen Maintenance

MacAdam Step

- Sately input 24 DC
  60 LEDs/m
  8mm width, cuttable at 100mm
  Available as a 5m continuous run
  If you require a customised version of this product, please contact us

#### Physical Characteristics

| Installation Method   | Surface Mounted |
|-----------------------|-----------------|
| Trim Finish           | White           |
| IP Rating / IK Rating | IP20            |
| Fitting Material      | Copper          |
| Cuttable Length       | 100mm           |
| LEDs/m                | 60              |