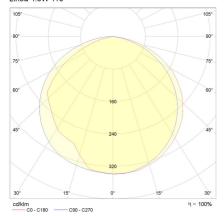

ical Specifications**

| Input Voltage    | 24V DC                |
|------------------|-----------------------|
| Control Type     | Control Based Dimming |
| Photometric Info |                       |
| Luminaire Lumens | 445lm                 |
| CRI              | CRI90                 |
| CCT              | 3000K, 4000K          |
| Beam Angle       | 110°                  |

> 36, 000hrs (L70)

3 Step

#### Physical Characteristics

| Installation Method   | Surface Mounted |
|-----------------------|-----------------|
| Trim Finish           | White           |
| IP Rating / IK Rating | IP20            |
| Fitting Material      | Copper          |
| Cuttable Length       | 100mm           |
| LEDs/m                | 60              |

# Linea 4.8W 110°

Polar Distribution Diagrams