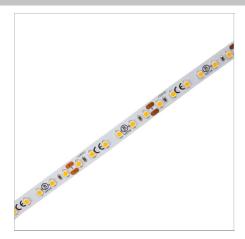

Linea 9.6W LINEAR LED

50mm

5000mm

2mm

# High quality, CRI90 LED Strip

- Safety input 24V DC
  120 LEDs/m
  8mm width, cuttable at 50mm
  FPC copper: 3OZ
  Available as a 5m continuous run
- If you require a customised version of this product, please contact us
  \*Electrical and Photometric data shown are per metre