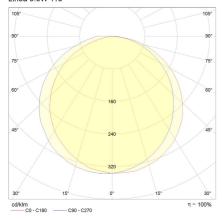

# Polar Distribution Diagrams

# Linea 9.6W 110°

#### Photometric Info

| Luminaire Lumens  | 700lm               |
|-------------------|---------------------|
| CRI               | CRI90               |
| ССТ               | 2700K, 3000K, 4000K |
| Beam Angle        | 110°                |
| Lumen Maintenance | > 36, 000hrs (L70)  |
| MacAdam Step      | 3 Step              |