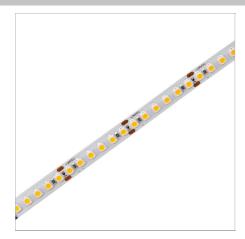

Linea 14.4W LINEAR LED

≈000 0 0 0 0 0 0 18mm 33.3mm

5000mm

\_\_\_\_\_ 2mm

## High quality, CRI90 LED Strip

- Safety input 24V DC
  180 LEDs/m
  8mm width, cuttable at 33.3mm
  FPC copper thickness: 3OZ
  Available as a 5m continuous run
- If you require a customised version of this product, please contact us
  \*Electrical and Photometric data shown are per metre

## Physical Characteristics

| Installation Method   | Surface Mounted |
|-----------------------|-----------------|
| Trim Finish           | White           |
| IP Rating / IK Rating | IP20            |
| Fitting Material      | Copper          |
| Cuttable Length       | 33.33mm         |
| LEDs/m                | 180             |