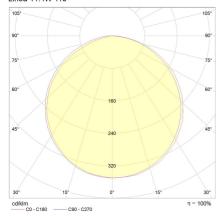

## Polar Distribution Diagrams

# Linea 14.4W 110°

#### Photometric Info

| Luminaire Lumens  | 1100lm                     |
|-------------------|----------------------------|
| CRI               | CRI90                      |
| ССТ               | 2700K, 3000K, 3500K, 4000K |
| Beam Angle        | 110°                       |
| Lumen Maintenance | > 36, 000hrs (L70 B10)     |
| MacAdam Step      | 3 Step                     |