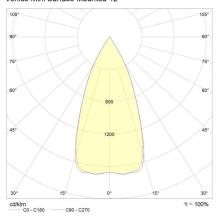

|
| ССТ               | 3000K, 3000K HE+, 3000K<br>Vivid, 3500K, 3500K HE+,<br>4000K, 4000K HE+ |
| Beam Angle        | 14°, 20°, 42°                                                           |
| Lumen Maintenance | >65000hrs (L70B10)                                                      |
| MacAdam Step      | 3 Step                                                                  |

#### Physical Characteristics

| Installation Method   | Surface Mounted |
|-----------------------|-----------------|
| Trim Finish           | White, Black    |
| IP Rating / IK Rating | IP20            |
| Weight                | 0.9Kgs          |
| Fitting Material      | Aluminium       |
|                       |                 |

#### Polar Distribution Diagrams

## Venice Mini Surface Mounted 42°



110mm

### Venice Mini Surface Mounted 20°



## Venice Mini Surface Mounted 14°