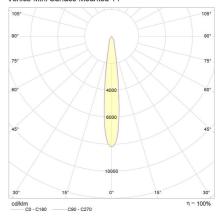

00K, 4000K HE+ |
| Beam Angle        | 14°, 20°, 42°                                                           |
| Lumen Maintenance | >65000hrs (L70B10)                                                      |
| MacAdam Step      | 3 Step                                                                  |

#### Physical Characteristics

| Installation Method   | Surface Mounted |
|-----------------------|-----------------|
| Trim Finish           | White, Black    |
| IP Rating / IK Rating | IP20            |
| Weight                | 0.9Kgs          |
| Fitting Material      | Aluminium       |
|                       |                 |

#### Polar Distribution Diagrams

## Venice Mini Surface Mounted 42°



110mm

### Venice Mini Surface Mounted 20°



## Venice Mini Surface Mounted 14°