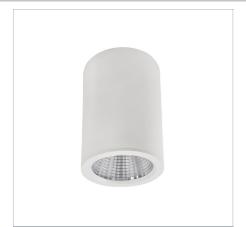

# Venice Mini Surface Mounted

#### Surface mounted superstar

- A surface mounted version of our popular <u>Venice Mini downlight</u>, and part of the Mondolux Venice family
  Suitable for residential and architectural lighting applications, with an impressively low-glare reflector and flexible design improved efficacy (up to 135lm/W at CRI90) and tight 2-step binning with our new Mondolux HE+ chip\*
  Reduces the overall power consumption while meeting the new BCA regulations for retail applications\*
  Available in standard, high-output HE+ and full-spectrum high-CRI ComfoLED versions

#### Physical Characteristics

| Installation Method   | Surface Mounted |
|-----------------------|-----------------|
| Trim Finish           | White, Black    |
| IP Rating / IK Rating | IP20            |
| Weight                | 0.9Kgs          |
| Fitting Material      | Aluminium       |
|                       |                 |

## Venice Mini Surface Mounted 42°

110mm