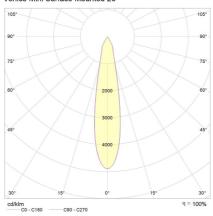

000K<br>Vivid, 3500K, 3500K HE+,<br>4000K, 4000K HE+ |
| Beam Angle        | 14°, 20°, 42°                                                           |
| Lumen Maintenance | >65000hrs (L70B10)                                                      |
| MacAdam Step      | 3 Step                                                                  |

#### Physical Characteristics

| Installation Method   | Surface Mounted |
|-----------------------|-----------------|
| Trim Finish           | White, Black    |
| IP Rating / IK Rating | IP20            |
| Weight                | 0.9Kgs          |
| Fitting Material      | Aluminium       |
|                       |                 |

#### Polar Distribution Diagrams

## Venice Mini Surface Mounted 42°



110mm

### Venice Mini Surface Mounted 20°



## Venice Mini Surface Mounted 14°