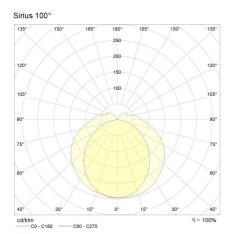

## Polar Distribution Diagrams

#### Photometric Info

| Luminaire Lumens | 3490lm |
|------------------|--------|
| CRI              | CRI80  |
| ССТ              | 4000K  |
| Beam Angle       | 100°   |