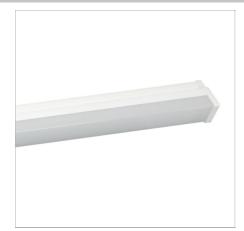

#### Sirius **BATTEN**

## The perfect T5/T8 fluorescent lighting

- LED upgrade solution
  High Efficacy of 106lm/W for energy savings
  General lighting application for interior use suitable for back-of-house, corridors, server rooms & storage areas
  Quick & easy installation using mounting clips
  If you require a customised version of this product, please contact us

# Physical Characteristics

| Installation Method   | Surface Mounted, Suspended |
|-----------------------|----------------------------|
| Trim Finish           | White                      |
| IP Rating / IK Rating | IP20                       |
| Weight                | 1.8Kgs                     |
| Fitting Material      | Steel                      |