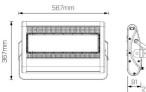

### Physical Characteristics

| Installation Method   | Surface Mounted |
|-----------------------|-----------------|
| Trim Finish           | Black           |
| IP Rating / IK Rating | IP65            |
| Fitting Material      | Aluminium       |