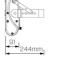

### Physical Characteristics

| Installation Method   | Surface Mounted |
|-----------------------|-----------------|
| Trim Finish           | Black           |
| IP Rating / IK Rating | IP65            |
| Fitting Material      | Aluminium       |