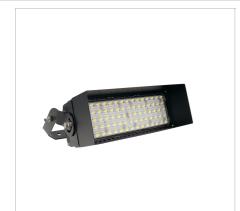

### **Technical Description**

Modular LED Floodlighting

The Nilum LED Floodlight series is a modular system of industrial quality outdoor lighting which provides a variety of wattage and optical options within a common housing style.

#### **Physical Characteristics** Installation Method Surface Mounted Trim Finish Black IP Rating / IK Rating IP65 Fitting Material Aluminium