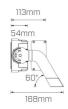

#### **Physical Characteristics** Installation Method Surface Mounted Trim Finish Black IP Rating / IK Rating IP65 Fitting Material Aluminium