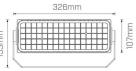

#### **Physical Characteristics** Installation Method Surface Mounted Trim Finish Black IP Rating / IK Rating IP65 Fitting Material Aluminium