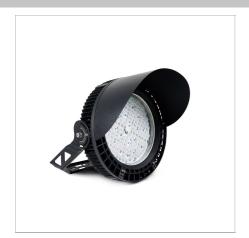

Saturn Plus I FLOOD LIGHT

## Lightweight & Compact Floodlighting for Pole Mounting

- The Saturn Series of LED floodlights are Ideal for mast mounting at Class I, II and III outdoor sports fields, arenas, railyards and ports
  The patented heat sink thermal management ensures that the LED's heat is dispersed effectively even in demanding environments for a high lumen output and long product lifespan of 100,000H
  0-10V and DALI Dimming Options
  If you require a customised version of this product, please contact us

### Physical Characteristics

| Installation Method   | Surface Mounted |
|-----------------------|-----------------|
| Trim Finish           | Black           |
| IP Rating / IK Rating | IP65            |
| Fitting Material      | Aluminium       |