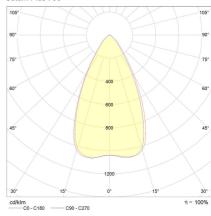

ons**

| System Power           | 440W, 660W          |
|------------------------|---------------------|
| Input Voltage          | 240V                |
| Control Type           | ON/OFF, 0-10V/1-10V |
| System Efficacy (max.) | 109lm/W             |

### Photometric Info

| 48000lm, 70000lm            |
|-----------------------------|
| CRI70                       |
| 4000K                       |
| 250°x25°, 55°x55°, [14°x14° |
|                             |

### Physical Characteristics

| Installation Method   | Surface Mounted |
|-----------------------|-----------------|
| Trim Finish           | Black           |
| IP Rating / IK Rating | IP65            |
| Fitting Material      | Aluminium       |

# Polar Distribution Diagrams





## Saturn Plus I 25°



## Saturn Plus I 55°