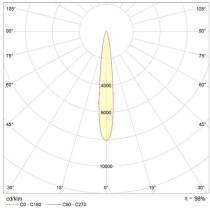

please contact us

### **Electrical Specifications**

| System Power           | 440W, 660W          |
|------------------------|---------------------|
| Input Voltage          | 240V                |
| Control Type           | ON/OFF, 0-10V/1-10V |
| System Efficacy (max.) | 109lm/W             |

### Photometric Info

| 48000lm, 70000lm            |
|-----------------------------|
| CRI70                       |
| 4000K                       |
| 250°x25°, 55°x55°, [14°x14° |
|                             |

### Physical Characteristics

| Installation Method   | Surface Mounted |
|-----------------------|-----------------|
| Trim Finish           | Black           |
| IP Rating / IK Rating | IP65            |
| Fitting Material      | Aluminium       |

# Polar Distribution Diagrams





## Saturn Plus I 25°



## Saturn Plus I 55°