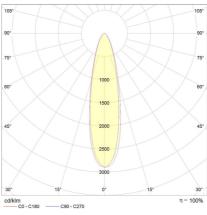

**Electrical Specifications**

| System Power           | 440W, 660W          |
|------------------------|---------------------|
| Input Voltage          | 240V                |
| Control Type           | ON/OFF, 0-10V/1-10V |
| System Efficacy (max.) | 109lm/W             |

### Photometric Info

| 48000lm, 70000lm            |
|-----------------------------|
| CRI70                       |
| 4000K                       |
| 250°x25°, 55°x55°, [14°x14° |
|                             |

### Physical Characteristics

| Installation Method   | Surface Mounted |
|-----------------------|-----------------|
| Trim Finish           | Black           |
| IP Rating / IK Rating | IP65            |
| Fitting Material      | Aluminium       |

# Polar Distribution Diagrams





## Saturn Plus I 25°



## Saturn Plus I 55°