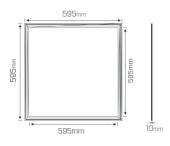

## T-Bar Lumo 595mm x 595mm x 10mm

#### The ultimate efficiency upgrade

- Available in four product variants: 1195mm x 595mm, 595mm x 595mm, 1195mm x 295mm and Micro Prismatic 1195mm x 295mm
  Symmetric beam spread with a beam angle of 115°
  UV stable PMMA light guiding plate prevents dis-colouring over time
  Highly efficient >100lm/W on average
  If you require a customised version of this product, please contact us