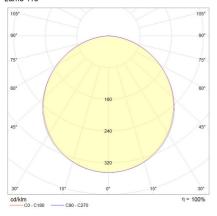

#### Polar Distribution Diagrams

Lumo 115°

#### Photometric Info

| Luminaire Lumens | 3400lm, 4200lm |
|------------------|----------------|
| CRI              | CRI80          |
| ССТ              | 3000K, 4000K   |
| Beam Angle       | 115°           |

#### The ultimate efficiency upgrade

- Available in four product variants: 1195mm x 595mm, 595mm x 595mm, 1195mm x 295mm and Micro Prismatic 1195mm x 295mm
  Symmetric beam spread with a beam angle of 115°
  UV stable PMMA light guiding plate prevents dis-colouring over time
  Highly efficient >100lm/W on average
  If you require a customised version of this product, please contact us