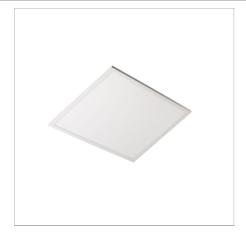

## T-Bar Lumo 595mm x 595mm x 10mm

#### The ultimate efficiency upgrade

- Available in four product variants: 1195mm x 595mm, 595mm x 595mm, 1195mm x 295mm and Micro Prismatic 1195mm x 295mm
  Symmetric beam spread with a beam angle of 115°
  UV stable PMMA light guiding plate prevents dis-colouring over time
  Highly efficient >100lm/W on average
  If you require a customised version of this product, please contact us

#### Physical Characteristics

| Installation Method   | Fixed Recessed |  |
|-----------------------|----------------|--|
| Trim Finish           | White          |  |
| IP Rating / IK Rating | IP20           |  |