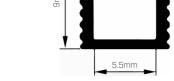

#### Tiny but terrific

- Accomplish impressive performance in a tiny Linear LED & Extrusion with Stealth 0809

  A niche product ideal for specific types of joinery and custom cabinetry

  Measuring only 8mm in width and 9mm in height, this product is designed to deliver both form and function in even the most challenging spaces

#### Physical Characteristics

| Installation Method   | Surface Mounted      |
|-----------------------|----------------------|
| Trim Finish           | White, Black, Silver |
| IP Rating / IK Rating | IP20                 |
| Accessories           | Linea COB 5W 4mm     |
| Weight                | 0.2Kgs               |
| Fitting Material      | Aluminium            |