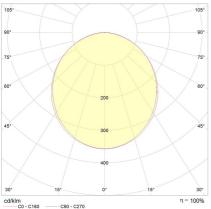

#### Polar Distribution Diagrams

#### Stealth 0809 110°

#### Photometric Info

| Luminaire Lumens  | 250lm                |
|-------------------|----------------------|
| CRI               | CRI90                |
| ССТ               | 3000K, 4000K         |
| Beam Angle        | 110°                 |
| Lumen Maintenance | >50, 000hrs (L70B30) |
| MacAdam Step      | 5 Step               |