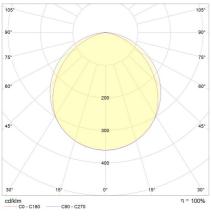

|
|-----------------------|------------------------------------------------------------------------------------------------|
| Trim Finish           | White, Black, Silver                                                                           |
| IP Rating / IK Rating | IP20, IP65                                                                                     |
| Accessories           | Linea 9.6W, Linea COB 10W,<br>Linea 14.4W, Linea-Aqua 14.4W,<br>Linea-HE 14.4W, Linea-HE 19.2W |
| Weight                | 0.2Kgs                                                                                         |
| Fitting Material      | Aluminium                                                                                      |



### Polar Distribution Diagrams

#### Stealth 1715 115°





# Stealth 1715 Surface Mounted

LINEAR LED

## Product Accessories

| Item