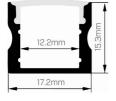

### **Physical Characteristics**

| Installation Method   | Surface Mounted                                                                                |
|-----------------------|------------------------------------------------------------------------------------------------|
| Trim Finish           | White, Black, Silver                                                                           |
| IP Rating / IK Rating | IP20, IP65                                                                                     |
| Accessories           | Linea 9.6W, Linea COB 10W,<br>Linea 14.4W, Linea-Aqua 14.4W,<br>Linea-HE 14.4W, Linea-HE 19.2W |
| Weight                | 0.2Kgs                                                                                         |
| Fitting Material      | Aluminium                                                                                      |