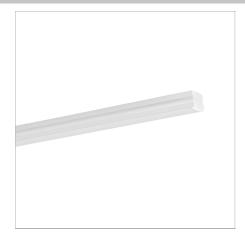

### The joinery genius

- With its easy-to-install surface mount design, the Stealth 1715 Linear LED Extrusion can be seamlessly integrated into any joinery, providing bright and efficient lighting that will enhance the functionality and aesthetics of your space

  A compact profile with an opal diffuser providing soft and efficient light output for a range of applications, with an optional black diffuser available for greater architectural appeal (available upon request)