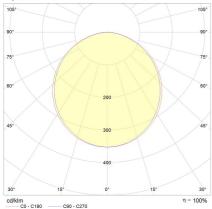

#### Polar Distribution Diagrams

#### Impact 3535 110°

LINEAR LED

#### Photometric Info

| Luminaire Lumens  | 540lm, 650lm, 1056lm, 1200lm,<br>1950lm                   |
|-------------------|-----------------------------------------------------------|
| CRI               | CRI90                                                     |
| ССТ               | 2700K, 3000K, 3500K, 4000K,<br>Tunable White(2600K-6500K) |
| Beam Angle        | 110°                                                      |
| Lumen Maintenance | >81, 000hrs (L70 B30)                                     |
| MacAdam Step      | 3 Step                                                    |