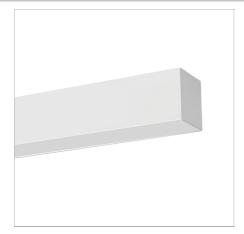

#### LINEAR LED

31mm

#### Engineered for elegance

- Impact 3535 Linear LED and Extrusion is a great addition to modern architecture, providing ambiance and style to well-designed offices and
- A tried-and-tested all-rounder, Impact 3535 is equally capable as a decorative feature or as the main source of illumination
   This versatile fixture can be surface mounted, suspended or customised to fit specific applications

#### Physical Characteristics

| Installation Method   | Surface Mounted/Suspended                                                                                  |
|-----------------------|------------------------------------------------------------------------------------------------------------|
| Trim Finish           | White, Black, Silver                                                                                       |
| IP Rating / IK Rating | IP20                                                                                                       |
| Accessories           | 2x Linea 14.4W, 2x Linea-HE<br>14.4W, Linea COB Tunable White<br>15W, Linea COB 16W, 2x Linea-<br>HE 19.2W |
| Weight                | 0.5Kgs                                                                                                     |
| Fitting Material      | Aluminium                                                                                                  |