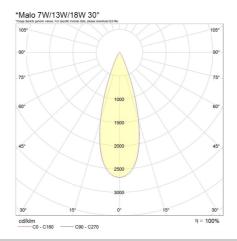

# Polar Distribution Diagrams

Malo Uno DOWNLIGHT

### Photometric Info

| Luminaire Lumens | 675lm, 1375lm, 1830lm               |
|------------------|-------------------------------------|
| CRI              | CRI90, CRI97+                       |
| ССТ              | 2700K, 3000K, 4000K, Dim To<br>Warm |
| Beam Angle       | 15°, 30°, 50°                       |