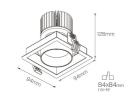

### **Physical Characteristics**

| Installation Method | Adjustable Recessed |
|---------------------|---------------------|
| Trim Finish         | White, Black        |