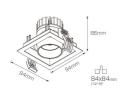

### **Physical Characteristics**

| Installation Method | Adjustable Recessed |
|---------------------|---------------------|
| Trim Finish         | White, Black        |