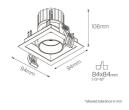

### **Physical Characteristics**

| Installation Method | Adjustable Recessed |
|---------------------|---------------------|
| Trim Finish         | White, Black        |