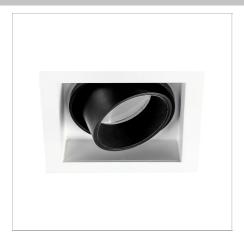

Malo Uno DOWNLIGHT

## Exceptional architectural style

- Part of the Mondolux Infinito downlight family, with our signature Cross-Beam Lens technology for excellent efficacy
  A sophisticated and sleek low-glare design, perfect for residential, commercial and architectural lighting applications
  Configure with Honeycomb Louvre, Line Diffuser, Diamond Diffuser or Frosted Diffuser accessories to further minimise glare and improve visual
- The Malo is available in Uno, Duo, Adjustable and Trimless versions
- Extended flexibility max. 36° adjustable in both planes and tapered anti-glare snoots
  \*Electrical and Photometric data shown is for module and Individual Ienses only
- If you require a customised version of this product, please  $\ \underline{\text{contact us}}$

### **Physical Characteristics**

| Installation Method | Adjustable Recessed |
|---------------------|---------------------|
| Trim Finish         | White, Black        |