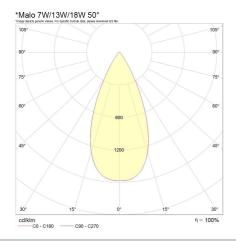

-------------------------------------------------|
| Control Type           | Phase-Cut Dimmable, Wireless<br>Dimmable (Casambi), Non-<br>Dimmable, DALI Dimmable |
| System Efficacy (max.) | 106lm/W                                                                             |

### Photometric Info

| Luminaire Lumens | 675lm, 1375lm, 1830lm               |
|------------------|-------------------------------------|
| CRI              | CRI90, CRI97+                       |
| ССТ              | 2700K, 3000K, 4000K, Dim To<br>Warm |
| Beam Angle       | 15°, 30°, 50°                       |

### **Physical Characteristics**

| Installation Method | Adjustable Recessed |
|---------------------|---------------------|
| Trim Finish         | White, Black        |

# Polar Distribution Diagrams









Malo Uno DOWNLIGHT

## Product Accessories

| Without Accessory   | Deep Baffle-Diamond |
|---------------------|---------------------|
| Deep Baffle-Frosted | Deep Baffle-IP44    |
| Deep Baffle-Line    | Diamond Diffuser    |
| Frosted Diffuser    | Honeycomb Louvre    |
| IP44 Diffuser       | Line Diffuser       |

Date created: 27/04/2024 mondolux.com.au