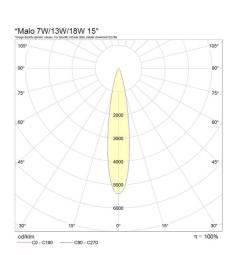

# Polar Distribution Diagrams

Malo Uno DOWNLIGHT

### Photometric Info

| Luminaire Lumens | 675lm, 1375lm, 1830lm               |
|------------------|-------------------------------------|
| CRI              | CRI90, CRI97+                       |
| ССТ              | 2700K, 3000K, 4000K, Dim To<br>Warm |
| Beam Angle       | 15°, 30°, 50°                       |