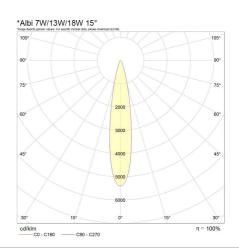

# Polar Distribution Diagrams

### Photometric Info

| Luminaire Lumens | 1375lm, 675lm, 1830lm               |
|------------------|-------------------------------------|
| CRI              | CRI97+, CRI90                       |
| ССТ              | 2700K, 3000K, 4000K, Dim To<br>Warm |
| Beam Angle       | 15°, 30°, 50°                       |