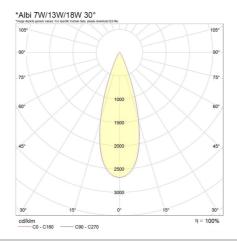

# Polar Distribution Diagrams

### Photometric Info

| Luminaire Lumens | 1375lm, 675lm, 1830lm               |
|------------------|-------------------------------------|
| CRI              | CRI97+, CRI90                       |
| ССТ              | 2700K, 3000K, 4000K, Dim To<br>Warm |
| Beam Angle       | 15°, 30°, 50°                       |