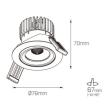

# **Physical Characteristics**

**Technical Description** 

- Maximum tilt angle of 26°
  \*Electrical and Photometric data shown is for module and Individual lenses only
  If you require a customised version of this product, please <u>contact us</u>