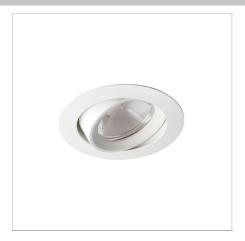

### Albi Mini Adjustable DOWNLIGHT

# Small, superior and stylish

MD30

Product Code

- Part of the Mondolux Infinito downlight family, with our signature Cross-Beam Lens technology for excellent efficacy
  An elegant and minimalist low-glare design, suitable for residential, commercial and architectural lighting applications
  Configure with Honeycomb Louvre, Line Diffuser, Diamond Diffuser or Frosted Diffuser accessories to further minimise glare and improve visual
- The Albi is available in Mini, Maxi, Fixed, Adjustable, Angular, Round Pinhole and Oval Pinhole versions

**Technical Description** 

- Maximum tilt angle of 26°
  \*Electrical and Photometric data shown is for module and Individual lenses only
  If you require a customised version of this product, please <u>contact us</u>