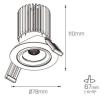

# **Physical Characteristics**

**Technical Description** 

- Maximum tilt angle of 26°
  \*Electrical and Photometric data shown is for module and Individual lenses only
  If you require a customised version of this product, please <u>contact us</u>