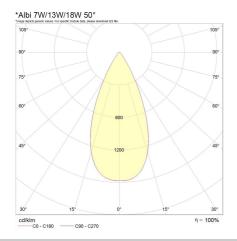

# Polar Distribution Diagrams

### Photometric Info

| Luminaire Lumens | 1375lm, 675lm, 1830lm               |
|------------------|-------------------------------------|
| CRI              | CRI97+, CRI90                       |
| ССТ              | 2700K, 3000K, 4000K, Dim To<br>Warm |
| Beam Angle       | 15°, 30°, 50°                       |