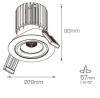

# **Physical Characteristics**

**Technical Description** 

- Maximum tilt angle of 26°
  \*Electrical and Photometric data shown is for module and Individual lenses only
  If you require a customised version of this product, please <u>contact us</u>