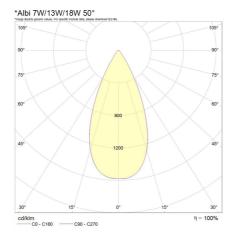

### Photometric Info

| Luminaire Lumens | 1375lm, 675lm, 1830lm               |
|------------------|-------------------------------------|
| CRI              | CRI97+, CRI90                       |
| ССТ              | 2700K, 3000K, 4000K, Dim To<br>Warm |
| Beam Angle       | 15°, 30°, 50°                       |

# Polar Distribution Diagrams

mondolux.com.au Date created: 18/04/2024

Albi Mini Fixed DOWNLIGHT