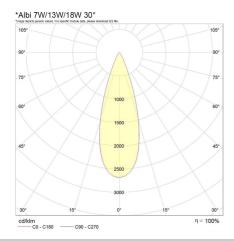

### Photometric Info

| Luminaire Lumens | 1375lm, 675lm, 1830lm               |
|------------------|-------------------------------------|
| CRI              | CRI97+, CRI90                       |
| ССТ              | 2700K, 3000K, 4000K, Dim To<br>Warm |
| Beam Angle       | 15°, 30°, 50°                       |

# Polar Distribution Diagrams

mondolux.com.au Date created: 18/04/2024

Albi Mini Fixed DOWNLIGHT