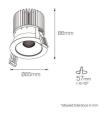

## Physical Characteristics

| Installation Method | Fixed Recessed |
|---------------------|----------------|
| Trim Finish         | White, Black   |