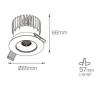

## Physical Characteristics

| Installation Method | Fixed Recessed |
|---------------------|----------------|
| Trim Finish         | White, Black   |