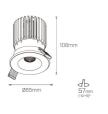

## Physical Characteristics

| Installation Method | Fixed Recessed |
|---------------------|----------------|
| Trim Finish         | White, Black   |