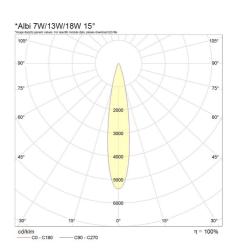

### Photometric Info

| Luminaire Lumens | 1375lm, 675lm, 1830lm               |
|------------------|-------------------------------------|
| CRI              | CRI97+, CRI90                       |
| ССТ              | 2700K, 3000K, 4000K, Dim To<br>Warm |
| Beam Angle       | 15°, 30°, 50°                       |

# Polar Distribution Diagrams

mondolux.com.au Date created: 18/04/2024

Albi Mini Fixed DOWNLIGHT