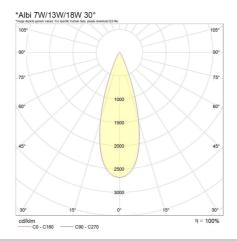

#### Photometric Info

| Luminaire Lumens | 1375lm, 675lm, 1830lm               |
|------------------|-------------------------------------|
| CRI              | CRI97+, CRI90                       |
| сст              | 2700K, 3000K, 4000K, Dim To<br>Warm |
| Beam Angle       | 15°, 30°, 50°                       |

# Polar Distribution Diagrams

Albi Oval Pinhole