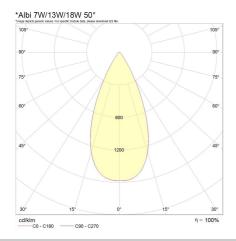

#### Photometric Info

| Luminaire Lumens | 1375lm, 675lm, 1830lm               |
|------------------|-------------------------------------|
| CRI              | CRI97+, CRI90                       |
| сст              | 2700K, 3000K, 4000K, Dim To<br>Warm |
| Beam Angle       | 15°, 30°, 50°                       |

# Polar Distribution Diagrams

Albi Oval Pinhole