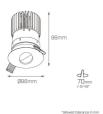

### Physical Characteristics

| Installation Method | Adjustable Recessed |
|---------------------|---------------------|
| Trim Finish         | White, Black        |

#### Albi Oval Pinhole 7W