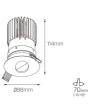

### Physical Characteristics

| Installation Method | Adjustable Recessed |
|---------------------|---------------------|
| Trim Finish         | White, Black        |

# Albi Oval Pinhole 13W