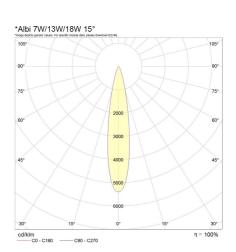

Type           | Wireless Dimmable (Casambi),<br>Non-Dimmable, DALI<br>Dimmable, Phase-Cut<br>Dimmable |
| System Efficacy (max.) | 106lm/W                                                                               |

#### Photometric Info

| Luminaire Lumens | 1375lm, 675lm, 1830lm               |
|------------------|-------------------------------------|
| CRI              | CRI97+, CRI90                       |
| сст              | 2700K, 3000K, 4000K, Dim To<br>Warm |
| Beam Angle       | 15°, 30°, 50°                       |

### Physical Characteristics

| Installation Method | Adjustable Recessed |
|---------------------|---------------------|
| Trim Finish         | White, Black        |

#### Albi Oval Pinhole 7W



# Albi Oval Pinhole 13W



# Polar Distribution Diagrams









Albi Oval Pinhole

# Product Accessories

| Without Accessory   | Deep Baffle-Diamond |
|---------------------|---------------------|
| Deep Baffle-Frosted | Deep Baffle-IP44    |
| Deep Baffle-Line    | Diamond Diffuser    |
| Frosted Diffuser    | Honeycomb Louvre    |
| IP44 Diffuser       | Line Diffuser       |

Date created: 26/04/2024 mondolux.com.au