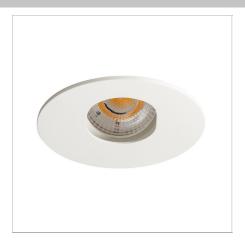

Albi Oval Pinhole DOWNLIGHT

# Combining form, function and technology

- Part of the Mondolux Infinito downlight family, with our signature Cross-Beam Lens technology for excellent efficacy
   An elegant and minimalist deep recessed oval pinhole to minimise glare, suitable for residential, commercial and architectural lighting applications
   Configure with Honeycomb Louvre, Line Diffuser, Diamond Diffuser or Frosted Diffuser accessories to further minimise glare and improve visual
- The Albi is available in Mini, Maxi, Fixed, Adjustable, Angular, Round Pinhole and Oval Pinhole versions

### Physical Characteristics

| Installation Method | Adjustable Recessed |
|---------------------|---------------------|
| Trim Finish         | White, Black        |