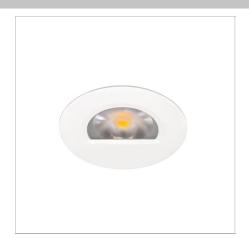

#### Taranto Wall Washer DOWNLIGHT

## The wall-washing winner...

- With dedicated wall-washing optics, the Taranto Wall Washer is ideal for retail applications
  Small size to suit a wide range of ceilings/bulkheads and design aesthetics
  The diffused light source creates a very soft cut-off
  The steep beam distribution enables light to go right to the ceiling, for thorough illumination and excellent uniformity
  Larger Taranto Maxi Wall Washer also available
  If you require a customised version of this product, please contact us.

## Physical Characteristics

| Installation Method   | Fixed Recessed |
|-----------------------|----------------|
| Trim Finish           | White, Black   |
| IP Rating / IK Rating | IP20           |
| Weight                | 0.6Kgs         |
| Fitting Material      | Aluminium      |