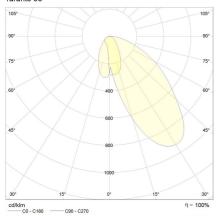

| CRI90, CRI97+                                                          |
| ССТ               | 3000K, 3000K ComfoLED,<br>3000K Vivid, 3500K, 4000K,<br>4000K ComfoLED |
| Beam Angle        | 50° Asymmetric                                                         |
| Lumen Maintenance | > 50, 000hrs (L80 B10)                                                 |
| MacAdam Step      | 3 Step                                                                 |

## Physical Characteristics

| Installation Method   | Fixed Recessed |
|-----------------------|----------------|
| Trim Finish           | White, Black   |
| IP Rating / IK Rating | IP20           |
| Weight                | 0.6Kgs         |
| Fitting Material      | Aluminium      |



## Polar Distribution Diagrams

# Taranto 50°