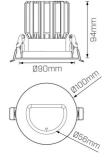

## Physical Characteristics

| Installation Method   | Fixed Recessed |
|-----------------------|----------------|
| Trim Finish           | White, Black   |
| IP Rating / IK Rating | IP20           |
| Weight                | 0.6Kgs         |
| Fitting Material      | Aluminium      |