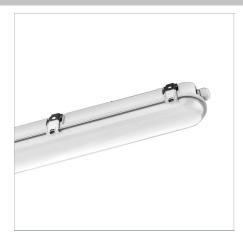

#### Gela **BATTEN**

#### The weatherproof warrior

- IP66 rated with Tri-proof protection from dust, corrosion and moisture
  High Efficacy of up to 130lm/W\* for energy savings
  Microwave motion sensor & Emergency (LiFePO4) versions available
  Suitable for plant rooms, parking lots, service stations, factories & warehouses
  Stainless Steel clips for quick & easy installation
  If you require a customised version of this product, please contact us
  \*Specific to particular models. Please contact us for further information.

### Physical Characteristics

| Installation Method   | Surface Mounted / Suspended |
|-----------------------|-----------------------------|
| Trim Finish           | Grey                        |
| IP Rating / IK Rating | IP66/IK08                   |