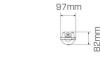

ase contact us for further information.

## **Electrical Specifications**

| System Power           | 20W, 36W              |
|------------------------|-----------------------|
| Input Voltage          | 240V                  |
| Control Type           | ON/OFF, DALI, Casambi |
| System Efficacy (max.) | 118lm/W               |

#### Photometric Info

| Luminaire Lumens | 2130lm, 4260lm |
|------------------|----------------|
| CRI              | CRI80          |
| ССТ              | 4000K          |
| Beam Angle       | 120°           |

### Physical Characteristics

| Installation Method   | Surface Mounted / Suspended |
|-----------------------|-----------------------------|
| Trim Finish           | Grey                        |
| IP Rating / IK Rating | IP66/IK08                   |





# 97mm



# Polar Distribution Diagrams

# Gela 20W/36W 120° 105 η = 100% cd/klm C0 - C180 C90 - C270