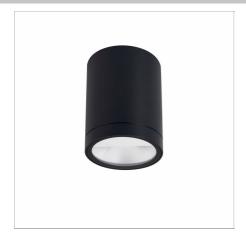

#### Corelli Mini Wall Washer OUTDOOR

MO13

#### Minimalistic design and robust performance...

- Exterior Wall Washer downlight designed for commercial outdoor use
   Exceptional IP65 and IK08 ratings with CRI90 as standard and a 5-year warranty\*
   Cross beam Gen-2 lens

- UV stabilised matte finish in black
  Glare control and wall mount accessories available
- Also available in Maxi size options
- Local stock availability
   If you require a customised version of this product, please contact us
   Please see Warranty Terms & Conditions for further information.

#### **Physical Characteristics**

| Installation Method   | Surface Mounted |
|-----------------------|-----------------|
| Trim Finish           | Black           |
| IP Rating / IK Rating | IP65/ IK08      |
| Weight                | 1Kgs            |
| Fitting Material      | Aluminium       |