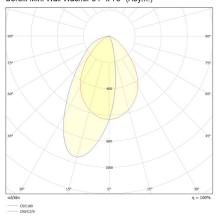

### Polar Distribution Diagrams

## Corelli Mini Wall Washer 54° x 75° (Asym.)

Ø103mm

#### Photometric Info

| Luminaire Lumens  | 590lm                  |  |  |  |  |
|-------------------|------------------------|--|--|--|--|
| CRI               | CRI90                  |  |  |  |  |
| CCT               | 3000K                  |  |  |  |  |
| Beam Angle        | 54°x75°                |  |  |  |  |
| Lumen Maintenance | > 57, 100hrs (L70 B10) |  |  |  |  |
| MacAdam Step      | 3 Step                 |  |  |  |  |