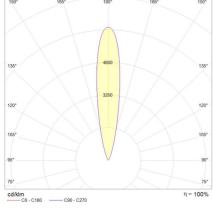

|
| Luminaire Lumens       | 960lm                  |
| CRI                    | CRI90                  |
| ССТ                    | 3000K                  |
| Beam Angle             | 20°, 36°, 47°          |
| Lumen Maintenance      | > 65, 480hrs (L70 B10) |
| MacAdam Step           | 3 Step                 |

#### **Physical Characteristics**

| Installation Method   | Fixed Recessed                  |  |
|-----------------------|---------------------------------|--|
| Trim Finish           | 316 Stainless Steel             |  |
| IP Rating / IK Rating | IP67/ IK10                      |  |
| Weight                | 2.7Kgs                          |  |
| Fitting Material      | Aluminium & 316 Stainless Steel |  |

#### Polar Distribution Diagrams

# Verne Midi 20°





#### Verne Midi 36°





OUTDOOR

## Verne Midi

Product Accessories

| Item | Code     | Description                                                               |
|------|----------|---------------------------------------------------------------------------|
|      | MAO73HC2 | Mondolux Accessories Outdoor Uplight Verne Midi<br>Honeycomb Louvre Black |