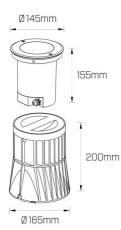

#### **Physical Characteristics**

| Installation Method   | Fixed Recessed                  |  |
|-----------------------|---------------------------------|--|
| Trim Finish           | 316 Stainless Steel             |  |
| IP Rating / IK Rating | IP67/ IK10                      |  |
| Weight                | 2.7Kgs                          |  |
| Fitting Material      | Aluminium & 316 Stainless Steel |  |