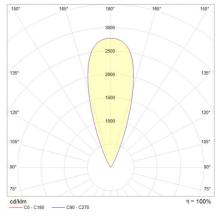

minaire Lumens       | 960lm                  |
| CRI                    | CRI90                  |
| ССТ                    | 3000K                  |
| Beam Angle             | 20°, 36°, 47°          |
| Lumen Maintenance      | > 65, 480hrs (L70 B10) |
| MacAdam Step           | 3 Step                 |

#### **Physical Characteristics**

| Installation Method   | Fixed Recessed                  |  |
|-----------------------|---------------------------------|--|
| Trim Finish           | 316 Stainless Steel             |  |
| IP Rating / IK Rating | IP67/ IK10                      |  |
| Weight                | 2.7Kgs                          |  |
| Fitting Material      | Aluminium & 316 Stainless Steel |  |

#### Polar Distribution Diagrams

# Verne Midi 20°





#### Verne Midi 36°





OUTDOOR

## Verne Midi

Product Accessories

| Item | Code     | Description                                                               |
|------|----------|---------------------------------------------------------------------------|
|      | MAO73HC2 | Mondolux Accessories Outdoor Uplight Verne Midi<br>Honeycomb Louvre Black |