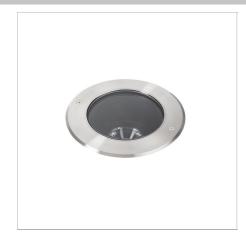

## Product Code

MO73

- Outdoor uplight designed for commercial outdoor use
  Highly efficient, robust performance
  Exceptional IP67 and IK09 ratings with CRI90 as standard, low glare design and a 5-year warranty\*
  316 Stainless Steel trim with drive-over load rating of up to 2000Kg
  Marine grade powder coat available on request

#### **Physical Characteristics**

| Installation Method   | Fixed Recessed                  |  |
|-----------------------|---------------------------------|--|
| Trim Finish           | 316 Stainless Steel             |  |
| IP Rating / IK Rating | IP67/ IK10                      |  |
| Weight                | 2.7Kgs                          |  |
| Fitting Material      | Aluminium & 316 Stainless Steel |  |