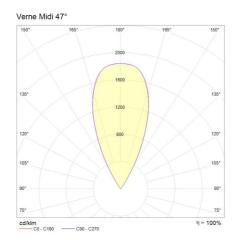

|
| Luminaire Lumens       | 960lm                  |
| CRI                    | CRI90                  |
| ССТ                    | 3000K                  |
| Beam Angle             | 20°, 36°, 47°          |
| Lumen Maintenance      | > 65, 480hrs (L70 B10) |
| MacAdam Step           | 3 Step                 |

#### **Physical Characteristics**

| Installation Method   | Fixed Recessed                  |  |
|-----------------------|---------------------------------|--|
| Trim Finish           | 316 Stainless Steel             |  |
| IP Rating / IK Rating | IP67/ IK10                      |  |
| Weight                | 2.7Kgs                          |  |
| Fitting Material      | Aluminium & 316 Stainless Steel |  |

#### Polar Distribution Diagrams

# Verne Midi 20°





#### Verne Midi 36°





OUTDOOR

## Verne Midi

Product Accessories

| Item | Code     | Description                                                               |
|------|----------|---------------------------------------------------------------------------|
|      | MAO73HC2 | Mondolux Accessories Outdoor Uplight Verne Midi<br>Honeycomb Louvre Black |